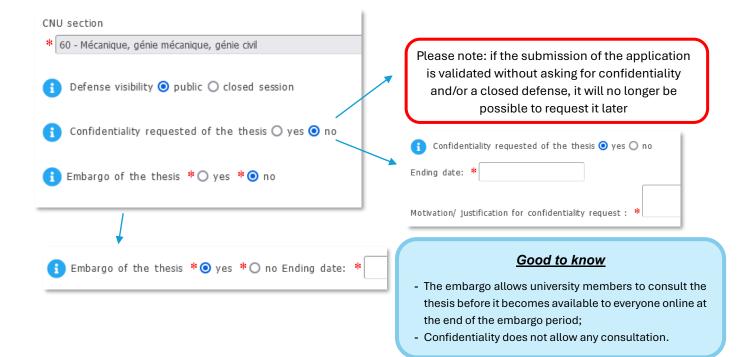

#### PhD thesis defense Thesis title in French (please write in lowercase) Good to know Multi-stabilité et rupture de symétrie dans un système vibro-impact non linéaire avec jeu annulaire : analyse expérimentale et numérique des bifurcations - The titles of your thesis in Thesis title in English (please write in lowercase) English and French must be Multi-stability and symmetry-breaking in a nonlinear vibro-impact system with annular clearance: final experimental and numerical bifurcation analysis - The information entered in Keywords in French these fields will feed several 1 - \* Brisure de symétrie 2 - \* Vibro-impact official documents of your defense: please fill them in 4 - Suivi de bifurcation 5 - Dynamique non linéaire 6 - Générateur de vapeur with the greatest care. You will not be able to change them Keywords in English afterwards. 1 - \* Symmetry breaking 2 - \* Vibro-impact 3 - \* Harmonic Balance Method - The date and place of the defense may nevertheless be 4 - Bifurcation tracking 5 - Nonlinear dynamics 6 - Steam generator modified until the authorization of the defense is issued. To do 19/03/2025 Date of the PhD thesis defense so, you must contact the Institute via fedora-doc@insa-Location of PhD Defense (adress, postcode, city) INSTN lyon.fr CEA Saclay D306 / Porte Est, 91190 Saclay Room of PhD defense \* -🚹 Time of PhD Defense \* 14h Please note: thesis on publication is Articles thesis O yes o no not allowed in our institution Language of the the thesis typescript \* Anglais Language of the thesis defense \* Français