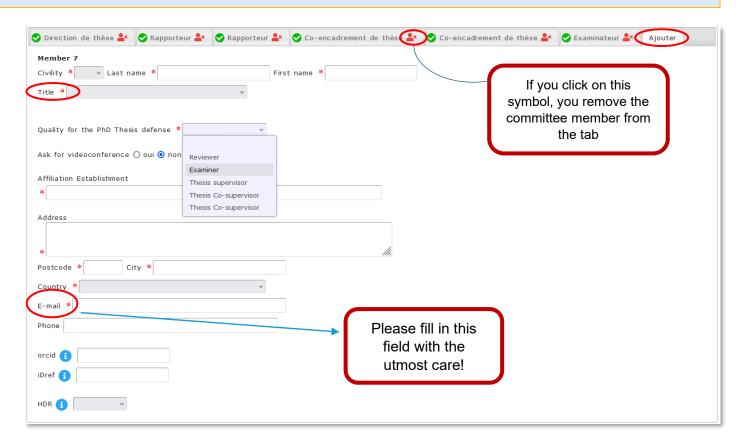

#### Reviewers (Article 17 of the Order of 25 May 2016 laying down the procedures leading to the award of the national doctoral diploma) Attention, the verification of the reviewers is only indicative, only the ED and the institution have the expertise to verify the elements entered and validate them. Ajouter Reviewer Civility Last name First name Title If so, the reviewer switches to the "Jury members" table; If not, the reviewer remains in the "Rapporteurs" table Quality for the PhD Thesis defense Rapporteur We strongly discourage the 🚹 Is one of the jury members 🔾 oui 🧿 non rapporteurs not being in the Affiliation Establishment Committee. Address Postcode City Please fill in this field with the utmost care because there is Country no notification in case of an E-mail incorrect email address! Phone orcid 🚹 Detailed CV must be submitted if the reviewer comes from a country that does not grant an HDR or equivalent and does not iDref 🚹 have the equivalent status of Full Professor HDR 🚹