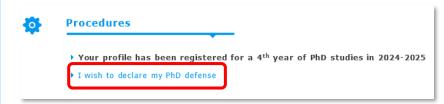

In the section related to procedures, you must click on "I wish to make my application for a defense"