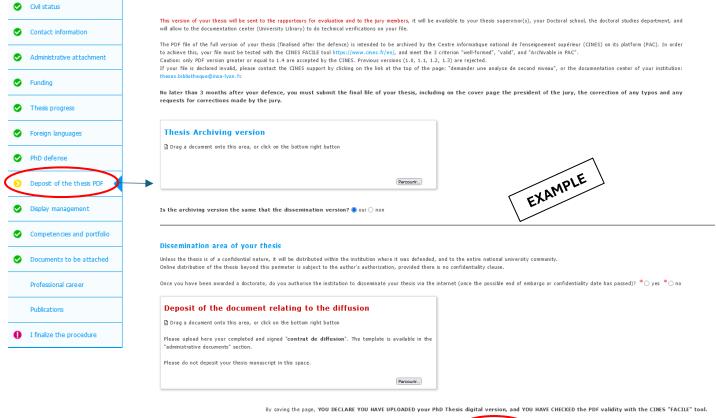

# Upload of the electronic version of your thesis manuscript

In order to submit your defense application, you must submit your manuscript in PDF format in this section, by clicking on "browse". Please read the instructions carefully before submitting your file. The text displayed on your interface may be different from the one shown in the image below.

In this section, you will also have to download the dissemination contract.

Digital file of the thesis manuscript, identical to the version before defense

#### Good to know

You can download the template for the "electronic dissemination contract of the doctoral thesis of INSA Lyon member of the University of Lyon" from "administrative documents". In this section, you can find useful document templates.