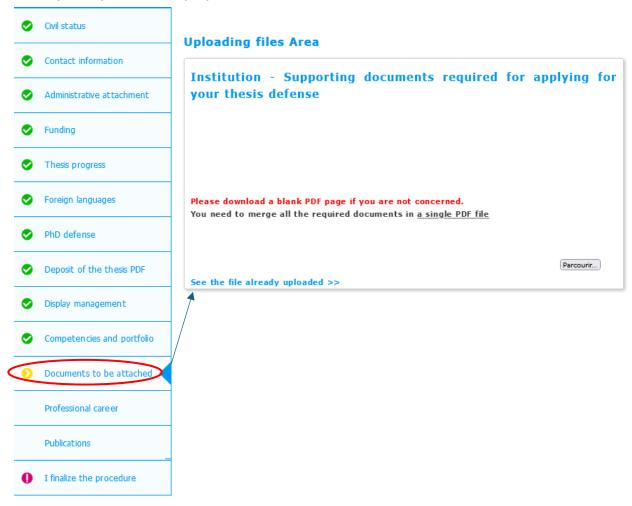

## Additional documents to your defense application

In this tab, you will find one or more document uploading spaces.

Please read the instructions for each drop-off space carefully.

Please note: for all documents, only PDF format is accepted.

### Example of possible display: