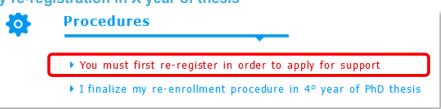

If you have not re-registered yet for the academic year, you must log in to your ADUM personal space.

In the section relating to procedures, you must click on "I wish to request my re-registration in X year of thesis"