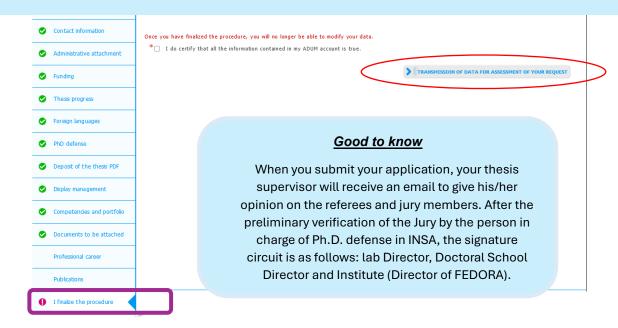

# Finalization of your defense application

Once all the tabs are green, you will be able to finalize your application and submit it. **Remember to press the submit button.** 

## Any submission is definitivel!

If you complete your ADUM application over several days (but before clicking on "transmission of data for processing of the file"), remember to save the information entered. You will have to reconnect to ADUM and click on "I am finalizing my defense procedure" to continue completing your application and then send it to your thesis surpervisor.